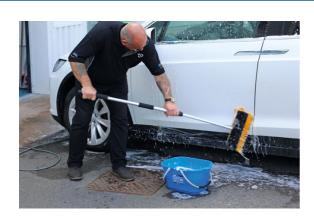

## **Bucket with Dirt Trap 15L**

A 15L bucket with dirt trap, which allows sediment to settle out and helps prevent dirt remixing in the water. It also features two soft grip handles, an integral pouring spout, and is manufactured from polypropylene plastic for durability. The wide open shape allows a long handle wash brush (such as Part No. 3874) to be soaked easily for cleaning car roofs, 4x4's and vans. Suitable for car cleaning and detailing etc.