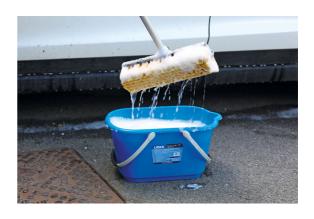

## **Bucket with Dirt Trap 15L**

A 15L bucket with dirt trap, which allows sediment to settle out and helps prevent dirt remixing in the water. It also features two soft grip handles, an integral pouring spout, and is manufactured from polypropylene plastic for durability. The wide open shape allows a long handle wash brush (such as Part No. 3874) to be soaked easily for cleaning car roofs, 4x4's and vans. Suitable for car cleaning and detailing etc.

## **Additional Information**

- Multi-purpose bucket with removable dirt trap.
- Capacity: 15 litre; approx dimensions: 433x305x215mm high.
- Features a moulded construction with pouring spout & 2 soft grip handles.
- · Ideal for car washing & detailing.
- · Manufactured from polypropylene (PP).