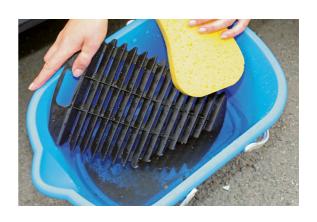

## **Bucket with Dirt Trap 15L**

A 15L bucket with dirt trap, which allows sediment to settle out and helps prevent dirt remixing in the water. It also features two soft grip handles, an integral pouring spout, and is manufactured from polypropylene plastic for durability. The wide open shape allows a long handle wash brush (such as Part No. 3874) to be soaked easily for cleaning car roofs, 4x4's and vans. Suitable for car cleaning and detailing etc.

## **Additional Information**

- Multi-purpose bucket with removable dirt trap.
- Capacity: 15 litre; approx dimensions: 433x305x215mm high.
- Features a moulded construction with pouring spout & 2 soft grip handles.
- · Ideal for car washing & detailing.
- · Manufactured from polypropylene (PP).