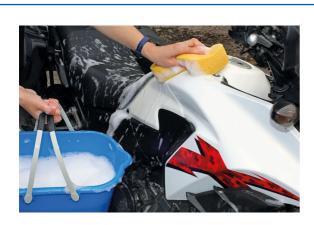

## **Bucket with Dirt Trap 15L**

A 15L bucket with dirt trap, which allows sediment to settle out and helps prevent dirt remixing in the water. It also features two soft grip handles, an integral pouring spout, and is manufactured from polypropylene plastic for durability. The wide open shape allows a long handle wash brush (such as Part No. 3874) to be soaked easily for cleaning car roofs, 4x4's and vans. Suitable for car cleaning and detailing etc.

## **Additional Information**

- Multi-purpose bucket with removable dirt trap.
- Capacity: 15 litre; approx dimensions: 433x305x215mm high.
- Features a moulded construction with pouring spout & 2 soft grip handles.
- · Ideal for car washing & detailing.
- · Manufactured from polypropylene (PP).