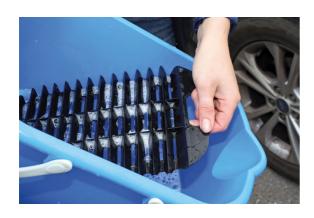

## **Bucket with Dirt Trap 15L**

A 15L bucket with dirt trap, which allows sediment to settle out and helps prevent dirt remixing in the water. It also features two soft grip handles, an integral pouring spout, and is manufactured from polypropylene plastic for durability. The wide open shape allows a long handle wash brush (such as Part No. 3874) to be soaked easily for cleaning car roofs, 4x4's and vans. Suitable for car cleaning and detailing etc.

## **Additional Information**

- Multi-purpose bucket with removable dirt trap.
- Capacity: 15 litre; approx dimensions: 433x305x215mm high.
- Features a moulded construction with pouring spout & 2 soft grip handles.
- · Ideal for car washing & detailing.
- · Manufactured from polypropylene (PP).